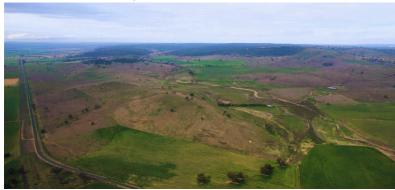

### DHU ROBIN, LEADVILLE | 1215 HA | 3002 AC

Dhu Robin is offered for sale for the first time in 58 years, in the heart of the DunedoolCoolah Valley. The property is 50% arable and features an excellent balance of soils across the property, including heavy red basalt, productive granite, and basalt hills. The property is well-fenced with approximately 10km new hinge joint fencing, completed in the last 12 months, divided into 30 paddocks with functional sheep & cattle yards.