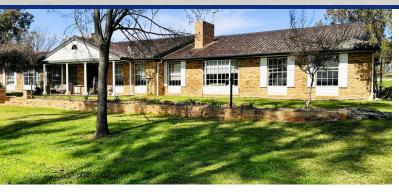

### DHU ROBIN, LEADVILLE | 1215 HA | 3002 AC

Dhu Robin is offered for sale for the first time in 58 years, in the heart of the DunedoolCoolah Valley. The property is 50% arable and features an excellent balance of soils across the property, including heavy red basalt, productive granite, and basalt hills. The property is well-fenced with approximately 10km new hinge joint fencing, completed in the last 12 months, divided into 30 paddocks with functional sheep & cattle yards.

Dhu Robin features a spacious brick homestead with five bedrooms, three bathrooms, double garage and cool room set in landscaped gardens with tennis court plus an additional four-bedroom workers' cottage.